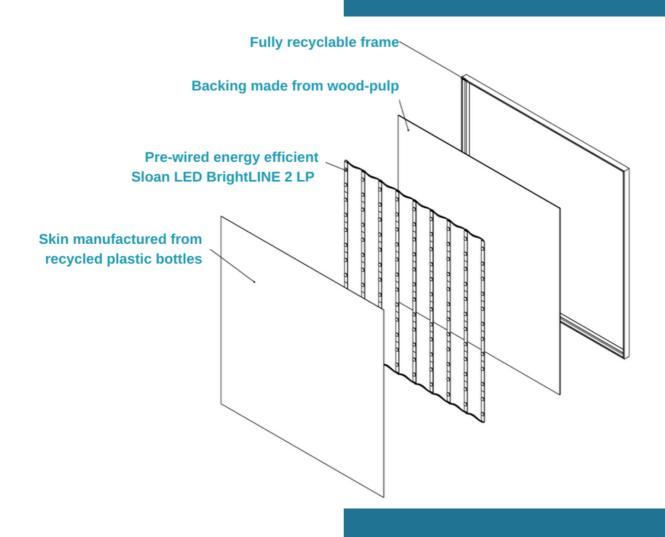

#### Recycled bottle backlit skin

Manufactured from recycled plastic bottles (2 bottles per meter squared) and printed with water-based, non-toxic, inks, these interchangeable, recyclable, eco skins offer flexibility in messaging, allowing you to re-use the frame time and time again.

#### Wood-pulp backing

This environmentally friendly alternative to rigid plastic not only reduces the overall weight of the lightbox but is

- 100% recyclable as paper waste
- 100% fibre based
- Withstands store conditions inc. varying temperature & humidity
- · High strength and rigid
- High quality coated paper liners applied either side with natural starch acting as the adhesive
- Manufactured using locally sourced PEFC wood
- · No bleaching or chemicals
- Environmentally friendly production using closed loop water to conserve natural resources, heat recovery systems and hydro plants

#### Recycled and recyclable frame

Created using fully recyclable stainless steel or aluminium shells with a choice of eco backboards to suit your project, this 32mm deep lightbox uses less material than standard extruded lightboxes and are constructed for ease of disassembly and recycling at the end of the products life.

#### Bright, highly energy efficient LEDs

Features prism lens technology, which captures otherwise wasted light and redirects it towards the illuminated surface, providing wide, even illumination and a massive increase in efficacy.