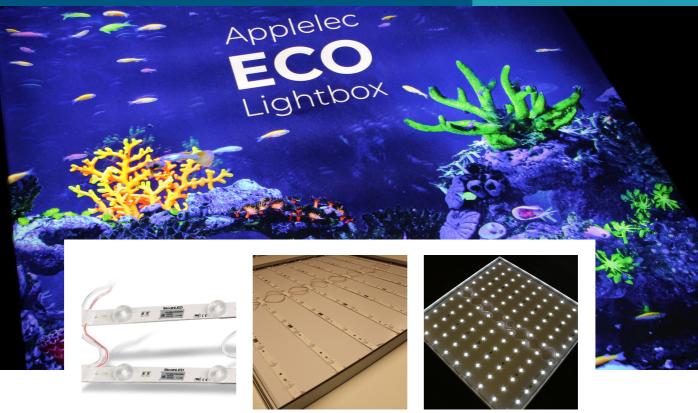

## **Applelec Eco Lightbox**

If we told you, you could get the same quality signage product but with a lower impact on the environment, the choice would be a no brainer, right?

Our new Applelec Eco Light Box offers the same vibrant, quality finish that you have come to expect from standard products but in a more sustainable way.

#### Recycled bottle backlit skin

Manufactured from recycled plastic bottles (2 bottles per meter squared) and printed with water-based, non-toxic, inks, these interchangeable, recyclable, eco skins offer flexibility in messaging, allowing you to re-use the frame time and time again.

#### Wood-pulp backing

This environmentally friendly alternative to rigid plastic not only reduces the overall weight of the lightbox but is

- 100% recyclable as paper waste
- 100% fibre based
- Withstands store conditions inc. varying temperature & humidity
- · High strength and rigid
- High quality coated paper liners applied either side with natural starch acting as the adhesive
- Manufactured using locally sourced PEFC wood
- · No bleaching or chemicals
- Environmentally friendly production using closed loop water to conserve natural resources, heat recovery systems and hydro plants

#### Bright, highly energy efficient LEDs

Features prism lens technology, which captures otherwise wasted light and redirects it towards the illuminated surface, providing wide, even illumination and a massive increase in efficacy.